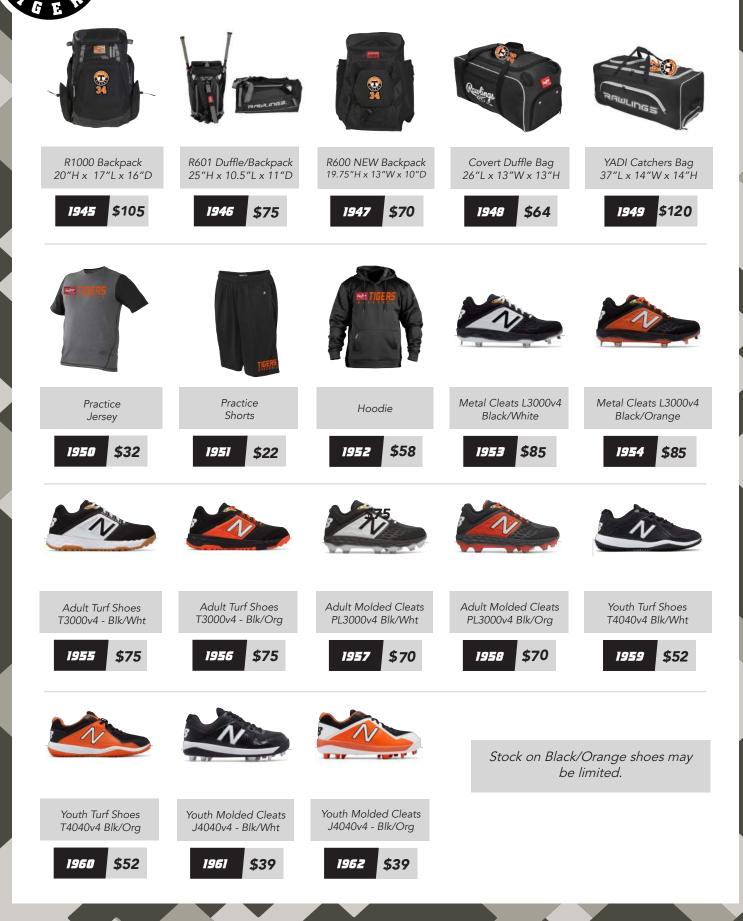

Team caps and helmets need to match. Cap C1940 goes with helmet C1942, Cap C1941 goes with helmet C1943, order on page 5

The pin stripe jersey can only be worn with the pin stripe pants. The pin stripe pants can be worn with any Classic Series jersey. **BRGS & PRACTICE GERR** 





## TERM CRP ORDERS

CIRCLE YOUR CAP SYTLE



| Flex-Fit  | Youth           | Small - Medium  | Large - Extra Large |
|-----------|-----------------|-----------------|---------------------|
| Sizes     | (6 3/8 - 6 7/8) | (6 7/8 - 7 3/8) | (7 3/8 - 8)         |
| # of Caps |                 |                 |                     |

Team Name \_\_\_\_\_

Total Caps \_\_\_\_\_ x cost/cap = \$\_\_\_\_\_

Shipping \$\_\_\_\_\_

Total \$\_\_\_\_\_

Shipping Address \_\_\_\_\_

| Shipping Costs |      |  |  |
|----------------|------|--|--|
| 1-5 Caps       | \$5  |  |  |
| 6-10 Caps      | \$10 |  |  |
| 11-30 Caps     | \$15 |  |  |
| 31+ Caps       | \$20 |  |  |

SEND COMPLETED FORM TO DBIRKBY@RAWLINGSTIGERS.COM STEALTH, SMOKE & CLASSIC CAPS: ALLOW 3-5 WEEKS FOR DELIVERY FIERCE TIGER CAP