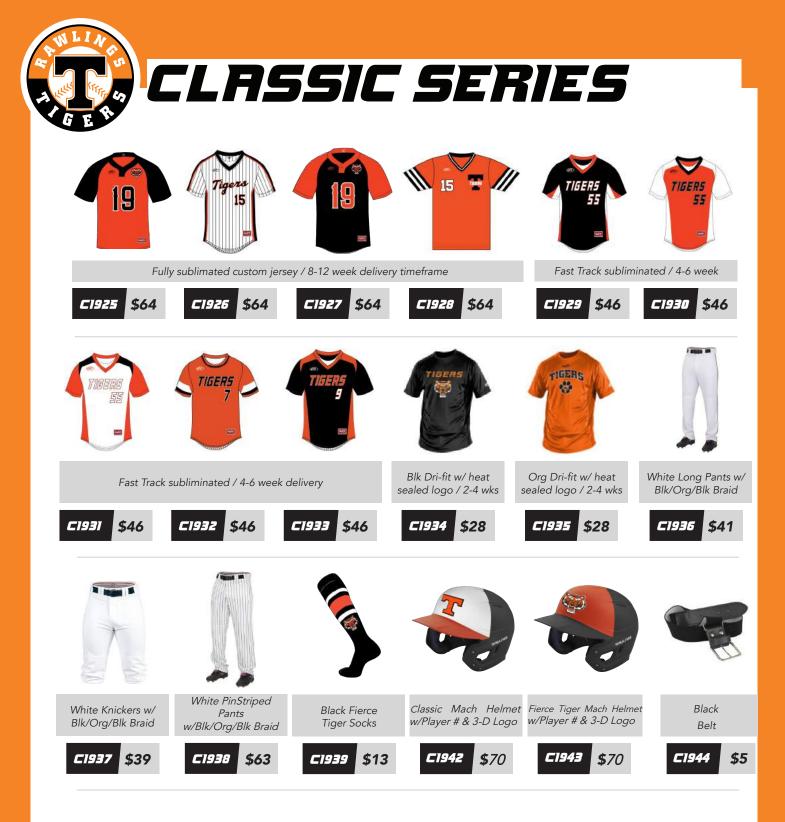

Team caps and helmets need to match. Cap C1940 goes with helmet C1942, Cap C1941 goes with helmet C1943, order on page 5

The pin stripe jersey can only be worn with the pin stripe pants. The pin stripe pants can be worn with any Classic Series jersey. **BRGS & PRACTICE GERR** 