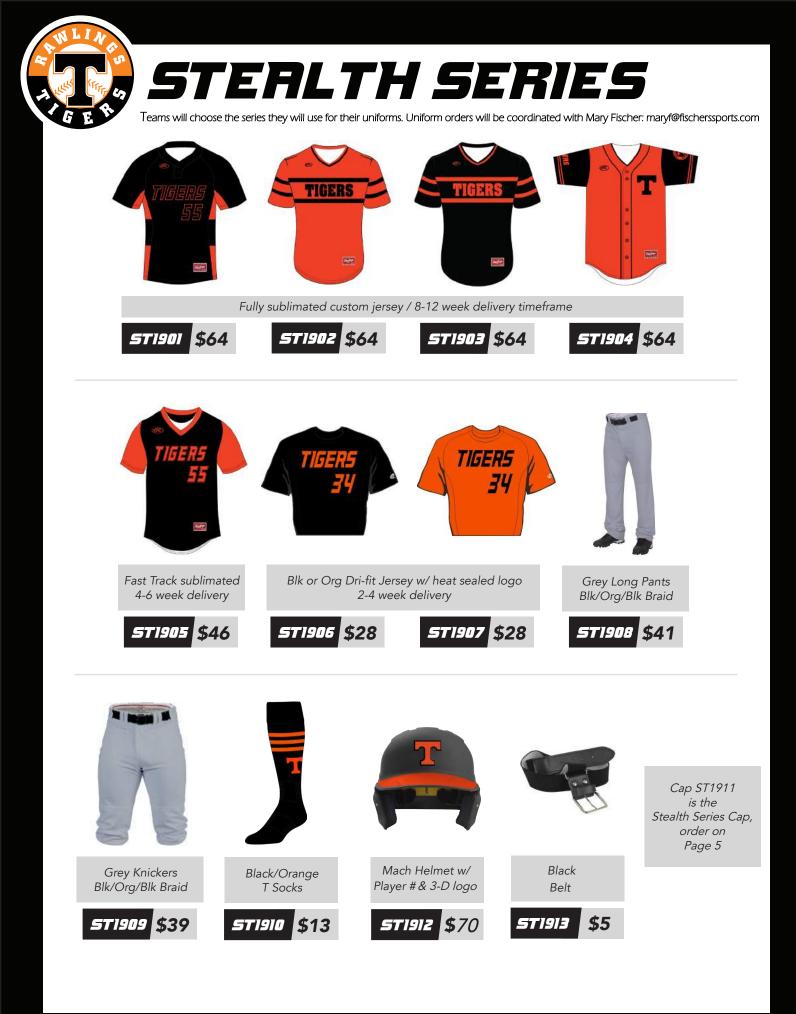

Team caps and helmets need to match. Cap C1940 goes with helmet C1942, Cap C1941 goes with helmet C1943, order on page 5

The pin stripe jersey can only be worn with the pin stripe pants. The pin stripe pants can be worn with any Classic Series jersey. **BRGS & PRACTICE GERR** 





## TERM CRP ORDERS

CIRCLE YOUR CAP SYTLE



| Flex-Fit  | Youth           | Small - Medium  | Large - Extra Large |
|-----------|-----------------|-----------------|---------------------|
| Sizes     | (6 3/8 - 6 7/8) | (6 7/8 - 7 3/8) | (7 3/8 - 8)         |
| # of Caps |                 |                 |                     |

Team Name \_\_\_\_\_

Total Caps \_\_\_\_\_ x cost/cap = \$\_\_\_\_\_

Shipping \$\_\_\_\_\_

Total \$\_\_\_\_\_

Shipping Address \_\_\_\_\_

| Shipping Costs |      |  |  |
|