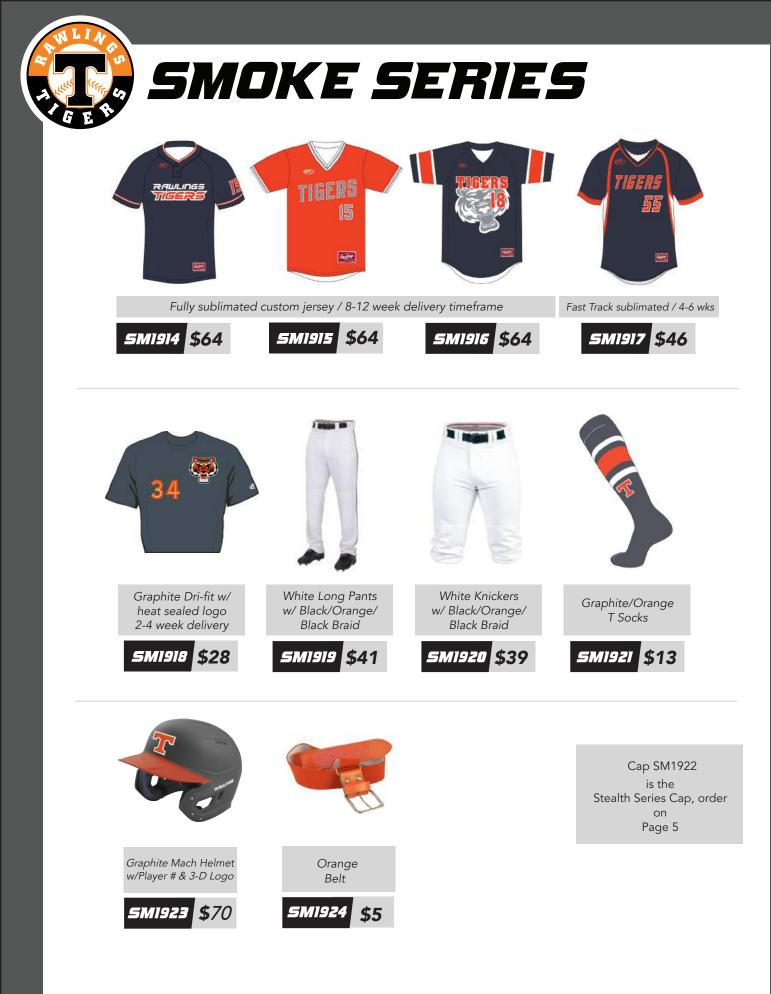

Team caps and helmets need to match. Cap C1940 goes with helmet C1942, Cap C1941 goes with helmet C1943, order on page 5

The pin stripe jersey can only be worn with the pin stripe pants. The pin stripe pants can be worn with any Classic Series jersey. **BRGS & PRACTICE GERR** 





## TERM CRP ORDERS

CIRCLE YOUR CAP SYTLE



| Flex-Fit  | Youth           | Small - Medium  | Large - Extra Large |
|-----------|-----------------|-----------------|---------------------|
| Sizes     | (6 3/8 - 6 7/8) | (6 7/8 - 7 3/8) | (7 3/8 - 8)         |
| # of Caps |                 |                 |                     |

Team Name \_\_\_\_\_

Total Caps \_\_\_\_\_ x cost/cap = \$\_\_\_\_\_

Shipping \$\_\_\_\_\_

Total \$\_\_\_\_\_

Shipping Address \_\_\_\_\_

| Shipping Costs |      |  |  |
|--