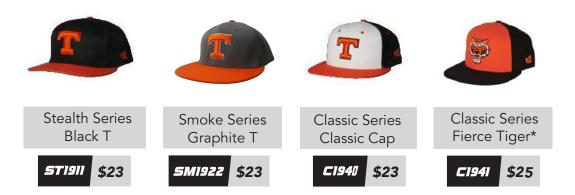

Team caps and helmets need to match. Cap C1940 goes with helmet C1942, Cap C1941 goes with helmet C1943, order on page 5

The pin stripe jersey can only be worn with the pin stripe pants. The pin stripe pants can be worn with any Classic Series jersey. **BRGS & PRACTICE GERR** 