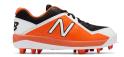

#### STERLTH SERIES

Teams will choose the series they will use for their uniforms. Uniform orders will be coordinated with Mary Fischer: maryf@fischerssports.com

Fully sublimated custom jersey / 8-12 week delivery timeframe

Blk or Org Dri-fit Jersey w/ heat sealed logo

*5*71901 \$64

ST1902 \$64

ST1903 \$64

*5*71904 \$64

Fast Track sublimated 4-6 week delivery

\$46

ST1905

ST1906 \$28

 Grey Long Pants Blk/Org/Blk Braid

*5T1908* \$41

Grey Knickers Blk/Org/Blk Braid

ST1909 \$39

Black/Orange T Socks

*5T1910* \$13

Mach Helmet w/ Player # & 3-D logo

**STI912** \$70

Black Belt

\$5

ST1913

Cap ST1911 is the Stealth Series Cap, order on Page 5