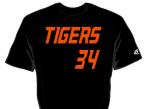

## **SMOKE SERIES**

Fully sublimated custom jersey / 8-12 week delivery timeframe

Fast Track sublimated / 4-6 wks

SM1917 \$46

Graphite Dri-fit w/ heat sealed logo 2-4 week delivery

*SM1918* 

White Long Pants w/ Black/Orange/ Black Braid

*5M1919* \$41

White Knickers w/ Black/Orange/ Black Braid

*5M1920* \$39

Graphite/Orange T Socks

SMI92I \$13

Graphite Mach Helmet w/Player # & 3-D Logo

\$70 SMI923

Orange Belt