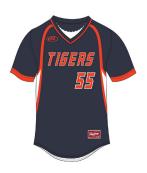

## **SMOKE SERIES**

Fully sublimated custom jersey / 8-12 week delivery timeframe

Fast Track sublimated / 4-6 wks

SM1917 \$46

Graphite Dri-fit w/ heat sealed logo 2-4 week delivery

*SM1918* 

White Long Pants w/ Black/Orange/ Black Braid