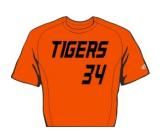

## **SMOKE SERIES**

Fully sublimated custom jersey / 8-12 week delivery timeframe

Fast Track sublimated / 4-6 wks

SM1917 \$46

Graphite Dri-fit w/ heat sealed logo 2-4 week delivery

*SM1918* 

White Long Pants w/ Black/Orange/ Black Braid

*5M1919* \$41

White Knickers w/ Black/Orange/ Black Braid

*5M1920* \$39

Graphite/Orange T Socks

SMI92I \$13

Graphite Mach Helmet w/Player # & 3-D Logo

\$70 SMI923

Orange Belt