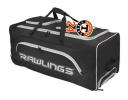

## BRGS & PRACTICE GEAR

R1000 Backpack 20"Hx 17"Lx 16"D

R601 Duffle/Backpack 25"H x 10.5"L x 11"D

R600 NEW Backpack 19.75"H x 13"W x 10"D

Covert Duffle Bag 26"L x 13"W x 13"H

YADI Catchers Bag 37"L x 14"W x 14"H