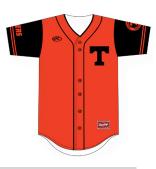

# **CLRSSIC SERIES**

Fully sublimated custom jersey / 8-12 week delivery timeframe

CI925 \$64

*C1926* \$64

C1927

\$64

C1928 \$64

\$46

Fast Track subliminated / 4-6 week

C1930 \$46

Fast Track subliminated / 4-6 week delivery

Blk Dri-fit w/ heat sealed logo / 2-4 wks Org Dri-fit w/ heat sealed logo / 2-4 wks

White Long Pants w/ Blk/Org/Blk Braid