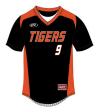

## **SMOKE SERIES**

Fully sublimated custom jersey / 8-12 week delivery timeframe

Fast Track sublimated / 4-6 wks

SM1917 \$46

Graphite Dri-fit w/ heat sealed logo 2-4 week delivery

*SM1918* 

White Long Pants w/ Black/Orange/ Black Braid

*5M1919* \$41

White Knickers w/ Black/Orange/ Black Braid

*5M1920* \$39

Graphite/Orange T Socks

SMI92I \$13

Graphite Mach Helmet w/Player # & 3-D Logo

\$70 SMI923

Orange Belt