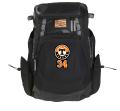

## BRGS & PRACTICE GEAR

R1000 Backpack 20"Hx 17"Lx 16"D

R601 Duffle/Backpack 25"H x 10.5"L x 11"D

R600 NEW Backpack 19.75"H x 13"W x 10"D

Covert Duffle Bag 26"L x 13"W x 13"H

YADI Catchers Bag 37"L x 14"W x 14"H

1945

\$105

1946

\$75

1948

\$64

\$120

Practice Jersey