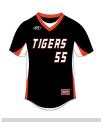

# **CLRSSIC SERIES**

Fully sublimated custom jersey / 8-12 week delivery timeframe

CI925 \$64

*C1926* \$64

C1927

\$64

C1928 \$64

\$46

Fast Track subliminated / 4-6 week

C1930 \$46

Fast Track subliminated / 4-6 week delivery

Blk Dri-fit w/ heat sealed logo / 2-4 wks Org Dri-fit w/ heat sealed logo / 2-4 wks

White Long Pants w/ Blk/Org/Blk Braid