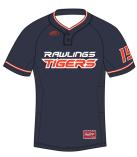

#### STERLTH SERIES

Teams will choose the series they will use for their uniforms. Uniform orders will be coordinated with Mary Fischer: maryf@fischerssports.com

Fully sublimated custom jersey / 8-12 week delivery timeframe

Blk or Org Dri-fit Jersey w/ heat sealed logo

*5*71901 \$64

ST1902 \$64

ST1903 \$64

*5*71904 \$64

Fast Track sublimated 4-6 week delivery

\$46

ST1905