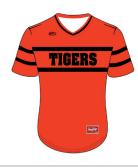

# **CLRSSIC SERIES**

Fully sublimated custom jersey / 8-12 week delivery timeframe

CI925 \$64

*C1926* \$64

C1927

\$64

C1928 \$64

\$46

Fast Track subliminated / 4-6 week

C1930 \$46

Fast Track subliminated / 4-6 week delivery

Blk Dri-fit w/ heat sealed logo / 2-4 wks Org Dri-fit w/ heat sealed logo / 2-4 wks

White Long Pants w/ Blk/Org/Blk Braid