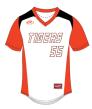

# **CLRSSIC SERIES**

Fully sublimated custom jersey / 8-12 week delivery timeframe

CI925 \$64

*C1926* \$64

C1927

\$64

C1928 \$64

\$46

Fast Track subliminated / 4-6 week

C1930 \$46

Fast Track subliminated / 4-6 week delivery

Blk Dri-fit w/ heat sealed logo / 2-4 wks Org Dri-fit w/ heat sealed logo / 2-4 wks

White Long Pants w/ Blk/Org/Blk Braid