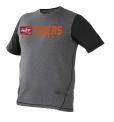

#### STERLTH SERIES

Teams will choose the series they will use for their uniforms. Uniform orders will be coordinated with Mary Fischer: maryf@fischerssports.com

Fully sublimated custom jersey / 8-12 week delivery timeframe

Blk or Org Dri-fit Jersey w/ heat sealed logo

*5*71901 \$64

ST1902 \$64

ST1903 \$64

*5*71904 \$64

Fast Track sublimated 4-6 week delivery

\$46

ST1905