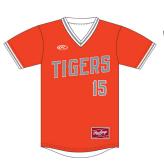

# **CLRSSIC SERIES**

Fully sublimated custom jersey / 8-12 week delivery timeframe

CI925 \$64

*C1926* \$64

C1927

\$64

C1928 \$64

\$46

Fast Track subliminated / 4-6 week

C1930 \$46

Fast Track subliminated / 4-6 week delivery

Blk Dri-fit w/ heat sealed logo / 2-4 wks Org Dri-fit w/ heat sealed logo / 2-4 wks

White Long Pants w/ Blk/Org/Blk Braid