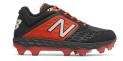

#### STERLTH SERIES

Teams will choose the series they will use for their uniforms. Uniform orders will be coordinated with Mary Fischer: maryf@fischerssports.com

Fully sublimated custom jersey / 8-12 week delivery timeframe

Blk or Org Dri-fit Jersey w/ heat sealed logo

*5*71901 \$64

ST1902 \$64

ST1903 \$64

*5*71904 \$64

Fast Track sublimated 4-6 week delivery

\$46

ST1905

ST1906 \$28

 Grey Long Pants Blk/Org/Blk Braid

*5T1908* \$41

Grey Knickers Blk/Org/Blk Braid

ST1909 \$39

Black/Orange T Socks

*5T1910* \$13

Mach Helmet w/ Player # & 3-D logo

**STI912** \$70

Black Belt

\$5

ST1913

Cap ST1911 is the Stealth Series Cap, order on Page 5