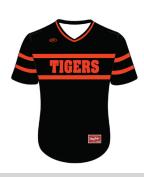

#### STERLTH SERIES

Teams will choose the series they will use for their uniforms. Uniform orders will be coordinated with Mary Fischer: maryf@fischerssports.com

Fully sublimated custom jersey / 8-12 week delivery timeframe

Blk or Org Dri-fit Jersey w/ heat sealed logo

*5*71901 \$64

ST1902 \$64

ST1903 \$64

*5*71904 \$64

Fast Track sublimated 4-6 week delivery

\$46

ST1905