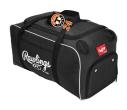

## BRGS & PRACTICE GEAR

R1000 Backpack 20"Hx 17"Lx 16"D

R601 Duffle/Backpack 25"H x 10.5"L x 11"D

R600 NEW Backpack 19.75"H x 13"W x 10"D

Covert Duffle Bag 26"L x 13"W x 13"H

YADI Catchers Bag 37"L x 14"W x 14"H