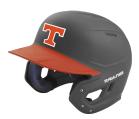

ST1906 \$28

 Grey Long Pants Blk/Org/Blk Braid

*5T1908* \$41

Grey Knickers Blk/Org/Blk Braid

ST1909 \$39

Black/Orange T Socks

*5T1910* \$13

Mach Helmet w/ Player # & 3-D logo

**STI912** \$70

Black Belt

\$5

ST1913

Cap ST1911 is the Stealth Series Cap, order on Page 5