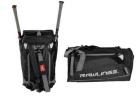

## BRGS & PRACTICE GEAR

R1000 Backpack 20"Hx 17"Lx 16"D

R601 Duffle/Backpack 25"H x 10.5"L x 11"D

R600 NEW Backpack 19.75"H x 13"W x 10"D

Covert Duffle Bag 26"L x 13"W x 13"H

YADI Catchers Bag 37"L x 14"W x 14"H