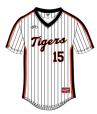

# **CLRSSIC SERIES**

Fully sublimated custom jersey / 8-12 week delivery timeframe

CI925 \$64

*C1926* \$64

C1927

\$64

C1928 \$64

\$46

Fast Track subliminated / 4-6 week

C1930 \$46

Fast Track subliminated / 4-6 week delivery

Blk Dri-fit w/ heat sealed logo / 2-4 wks Org Dri-fit w/ heat sealed logo / 2-4 wks

White Long Pants w/ Blk/Org/Blk Braid