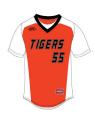

# **CLRSSIC SERIES**

Fully sublimated custom jersey / 8-12 week delivery timeframe

CI925 \$64

*C1926* \$64

C1927

\$64

C1928 \$64

\$46

Fast Track subliminated / 4-6 week

C1930 \$46

Fast Track subliminated / 4-6 week delivery

Blk Dri-fit w/ heat sealed logo / 2-4 wks Org Dri-fit w/ heat sealed logo / 2-4 wks

White Long Pants w/ Blk/Org/Blk Braid