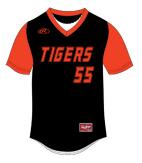

#### STERLTH SERIES

Teams will choose the series they will use for their uniforms. Uniform orders will be coordinated with Mary Fischer: maryf@fischerssports.com

Fully sublimated custom jersey / 8-12 week delivery timeframe

Blk or Org Dri-fit Jersey w/ heat sealed logo

*5*71901 \$64

ST1902 \$64

ST1903 \$64

*5*71904 \$64

Fast Track sublimated 4-6 week delivery

\$46

ST1905