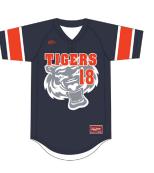

# **CLRSSIC SERIES**

Fully sublimated custom jersey / 8-12 week delivery timeframe

CI925 \$64

*C1926* \$64

C1927

\$64

C1928 \$64

\$46

Fast Track subliminated / 4-6 week

C1930 \$46

Fast Track subliminated / 4-6 week delivery

Blk Dri-fit w/ heat sealed logo / 2-4 wks Org Dri-fit w/ heat sealed logo / 2-4 wks

White Long Pants w/ Blk/Org/Blk Braid