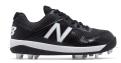

#### STERLTH SERIES

Teams will choose the series they will use for their uniforms. Uniform orders will be coordinated with Mary Fischer: maryf@fischerssports.com

Fully sublimated custom jersey / 8-12 week delivery timeframe

Blk or Org Dri-fit Jersey w/ heat sealed logo

*5*71901 \$64

ST1902 \$64

ST1903 \$64

*5*71904 \$64

Fast Track sublimated 4-6 week delivery

\$46

ST1905

ST1906 \$28

 Grey Long Pants Blk/Org/Blk Braid

*5T1908* \$41

Grey Knickers Blk/Org/Blk Braid

ST1909 \$39

Black/Orange T Socks

*5T1910* \$13

Mach Helmet w/ Player # & 3-D logo

**STI912** \$70

Black Belt

\$5

ST1913

Cap ST1911 is the Stealth Series Cap, order on Page 5