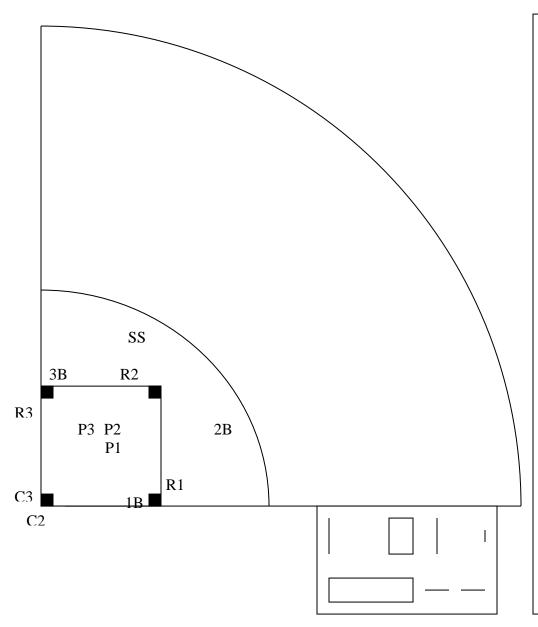

## 3P2C: PICKS @ 1<sup>ST</sup>/ CATCHERS THROW TO 2<sup>ND</sup> AND 3RD

## **POSITIONS**

P1/1B: Work on Picks to 1<sup>st</sup>

P2/P3: Vary Looks to 1<sup>st</sup> and 2<sup>nd</sup>, Throw Rocker

Step Change-Up to Appropriate Catcher

C2/SS/2B: Work on Throws to 2<sup>nd</sup>, Covering Base,

Tag on Runner

C3/3B: Work on Throws to 3<sup>rd</sup>, Covering Base,

Tag on Runner

R1: Work on Stealing 2<sup>nd</sup>, Off of P2

R2: Work on Stealing 3<sup>rd</sup>, Off of P3

R3: Work on Squeeze Break or Double Steal

\*\* All Three P's Work at the Same Time, Use 2 Home Plates to give P's a target.