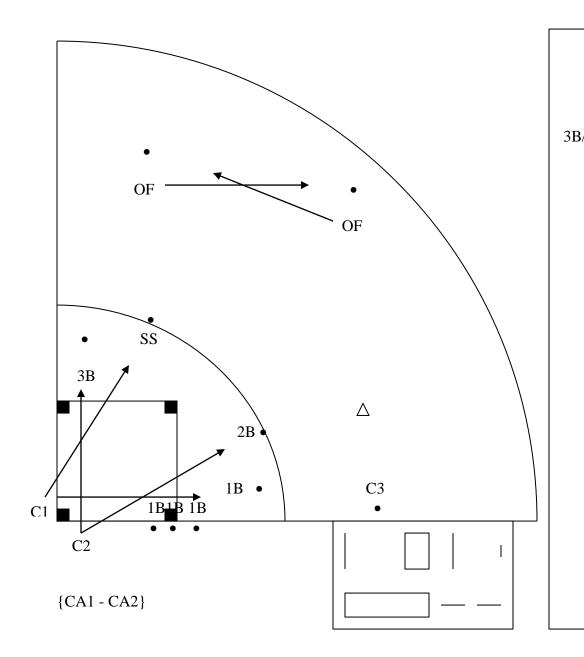

## **CROSSFIRE FUNGO BREAKDOWN**

## **POSITIONS**

| C1/C2:     | Use 2-4 Coaches to Hit Fungos to Infielders                                                                                  |
|------------|------------------------------------------------------------------------------------------------------------------------------|
| /SS/2B/1B: | Divide Into Groups at Normal Position<br>Depth                                                                               |
| PHASE 1:   | Catch Fungo, Go Through Footwork of<br>Making Throw, Put Ball in Bucket, Go<br>to End of Line                                |
| PHASE 2:   | Place Ball in Glove, Go Through<br>Footwork of Fielding GB, Shuffle Feet<br>and Make Throw to 1B<br>- 1B Puts Ball in Bucket |
| CA1/CA2:   | Catchers Work on Framing, Blocking,<br>Bunts, Etc.                                                                           |
| C3:        | Hit FB's to Right or Left of OF1 or OF2                                                                                      |
| OF1/OF2:   | Catch Ball and Place it in Bucket of<br>Other Line, Switch Lines                                                             |
| PHASE 1:   | Catch Ball and Put in Bucket                                                                                                 |
| PHASE 2:   | OF Puts Ball in Glove, Simulates Do or<br>Die, Makes Throw to C3, Aiming for<br>Long Hop Cone                                |