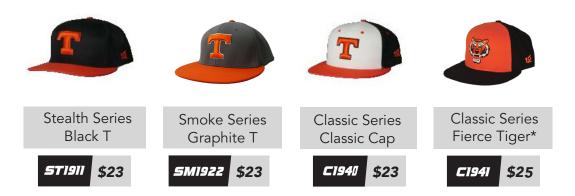

Team caps and helmets need to match. Cap C1940 goes with helmet C1942, Cap C1941 goes with helmet C1943, order on page 5

The pin stripe jersey can only be worn with the pin stripe pants. The pin stripe pants can be worn with any Classic Series jersey. **BAGS & PRACTICE GEAR** 