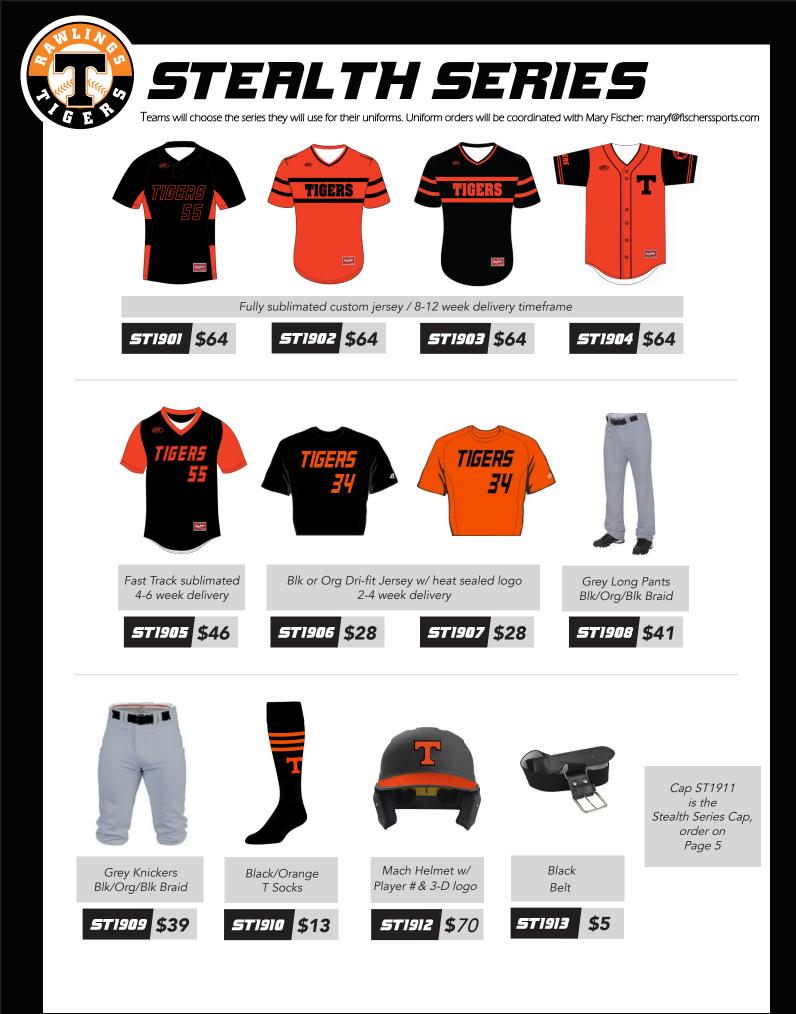

Team caps and helmets need to match. Cap C1940 goes with helmet C1942, Cap C1941 goes with helmet C1943, order on page 5

The pin stripe jersey can only be worn with the pin stripe pants. The pin stripe pants can be worn with any Classic Series jersey. **BAGS & PRACTICE GEAR** 



.



## TERM CRP ORDERS

CIRCLE YOUR CAP SYTLE



| Flex-Fit  | Youth           | Small - Medium  | Large - Extra Large |
|-----------|-----------------|-----------------|---------------------|
| Sizes     | (6 3/8 - 6 7/8) | (6 7/8 - 7 3/8) | (7 3/8 - 8)         |
| # of Caps |                 |                 |                     |

Team Name \_\_\_\_\_

. . .

Total Caps \_\_\_\_\_ x cost/cap = \$\_\_\_\_\_

Shipping \$\_\_\_\_\_

Total \$\_\_\_\_\_

Shipping Address \_\_\_\_\_

| Shipping Costs |