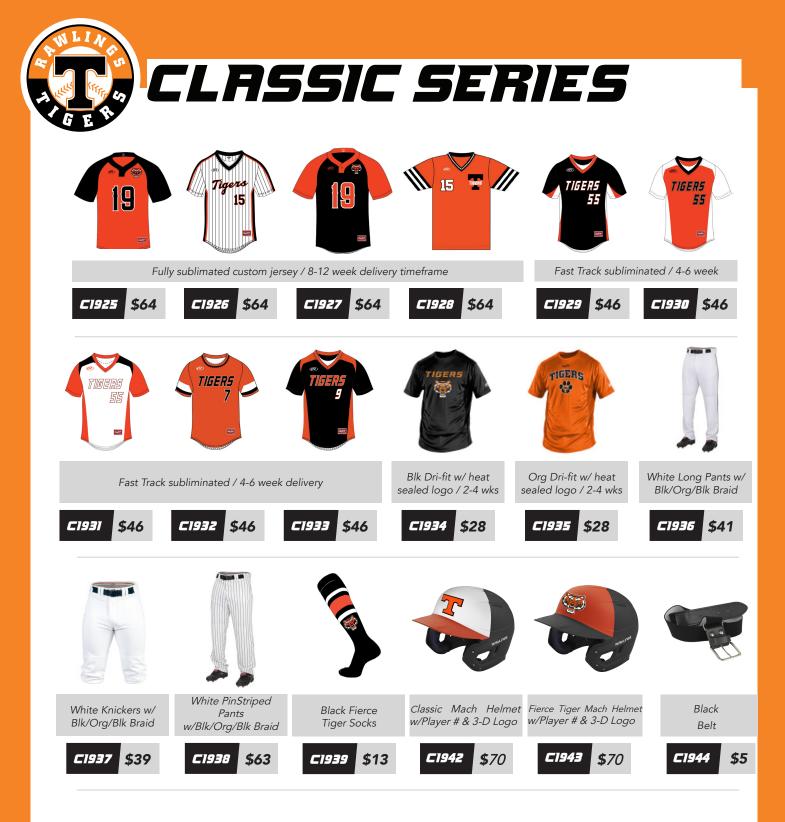

Team caps and helmets need to match. Cap C1940 goes with helmet C1942, Cap C1941 goes with helmet C1943, order on page 5

The pin stripe jersey can only be worn with the pin stripe pants. The pin stripe pants can be worn with any Classic Series jersey. **BAGS & PRACTICE GEAR** 