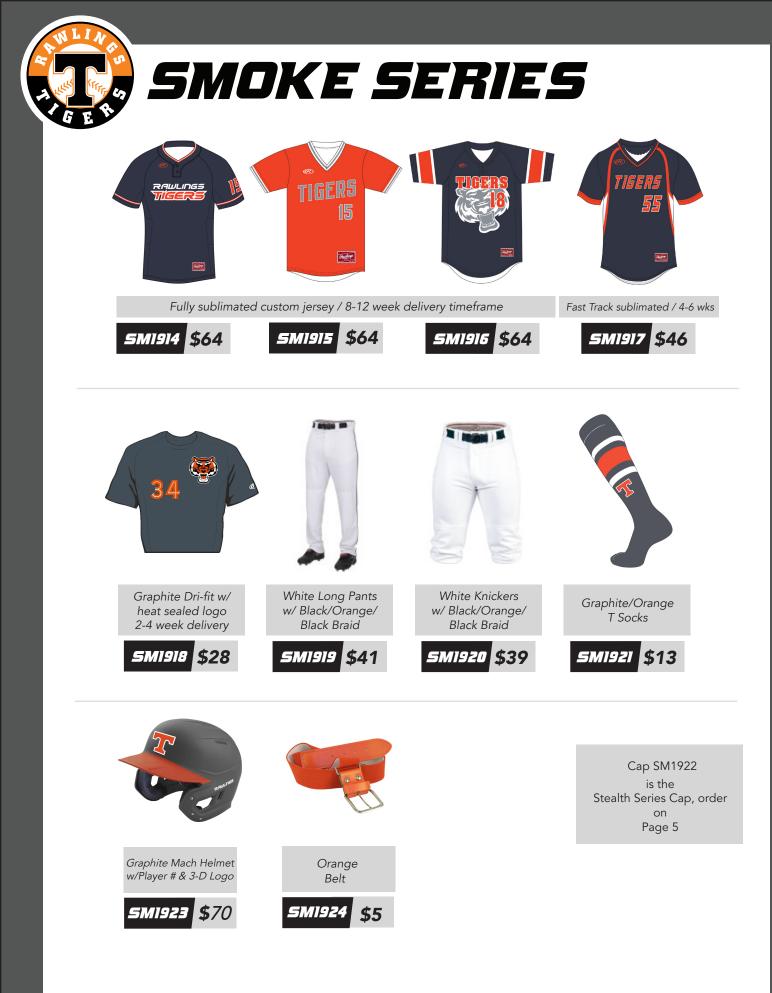

Team caps and helmets need to match. Cap C1940 goes with helmet C1942, Cap C1941 goes with helmet C1943, order on page 5

The pin stripe jersey can only be worn with the pin stripe pants. The pin stripe pants can be worn with any Classic Series jersey. **BAGS & PRACTICE GEAR** 



.



## TERM CRP ORDERS

CIRCLE YOUR CAP SYTLE



| Flex-Fit  | Youth           | Small - Medium  | Large - Extra Large |
|-----------|-----------------|-----------------|---------------------|
| Sizes     | (6 3/8 - 6 7/8) | (6 7/8 - 7 3/8) | (7 3/8 - 8)         |
| # of Caps |                 |                 |                     |

Team Name \_\_\_\_\_

. . .

Total Caps \_\_\_\_\_ x cost/cap = \$\_\_\_\_\_

Shipping \$\_\_\_\_\_

Total \$\_\_\_\_\_

Shipping Address \_\_\_\_\_

| Shipping Costs |      |