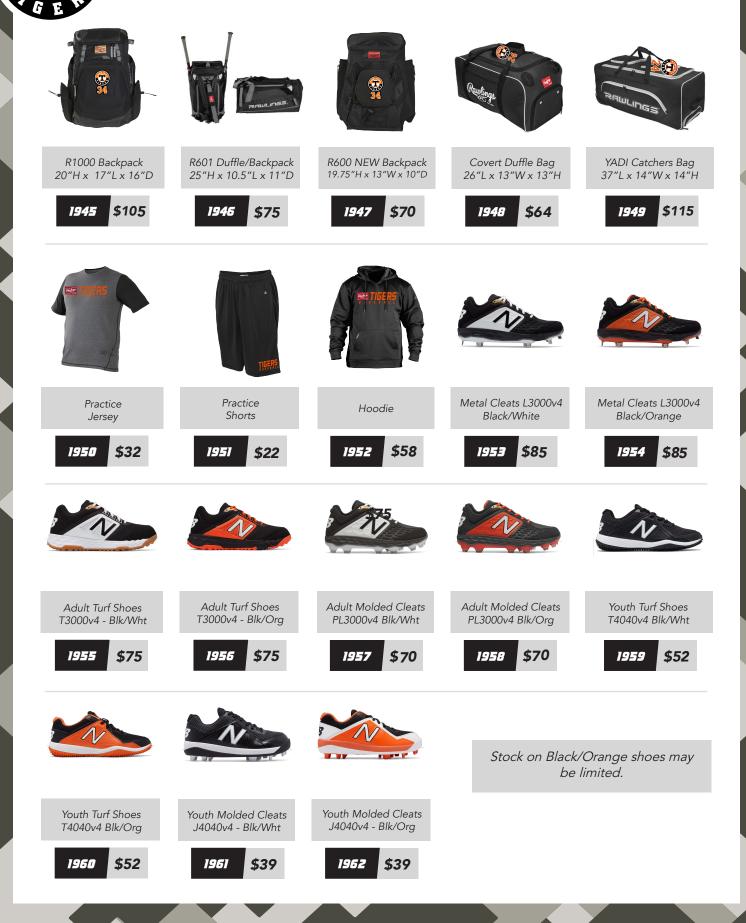

Team caps and helmets need to match. Cap C1940 goes with helmet C1942, Cap C1941 goes with helmet C1943, order on page 5

The pin stripe jersey can only be worn with the pin stripe pants. The pin stripe pants can be worn with any Classic Series jersey. **BAGS & PRACTICE GEAR** 