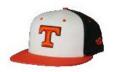

## CIRCLE YOUR CAP SYTLE

Stealth Series Black T

Smoke Series Graphite T

Classic Series Classic Cap

Classic Series Fierce Tiger\*

**STI9II** \$23

SMI922 \$23

C1940 \$23

C1941

\$25

| Flex-Fit  | Youth           | Small - Medium  | Large - Extra Large |
|-----------|-----------------|-----------------|---------------------|
| Sizes     | (6 3/8 - 6 7/8) | (6 7/8 - 7 3/8) | (7 3/8 - 8)         |
| # of Caps |                 |                 |                     |