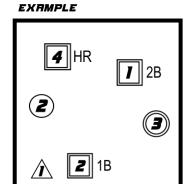

## IF THE SPOT OF THE PITCH IS...

| HIT              |             |      |
|------------------|-------------|------|
| RLL SPOTS        | $\bigcirc$  |      |
| IST PITCH STRIKE |             | + == |
| + STRIKEOUT      | $\triangle$ |      |
| + CONTRCT & OUT  |             |      |

| MISSED                 |                  |  |  |
|------------------------|------------------|--|--|
| DO NOTHING, EXCEPT FOR |                  |  |  |
| + CONTRCT & BRSE HIT   | + TYPE<br>OF HIT |  |  |

| PITCH TYPE      |   |
|-----------------|---|
| FRSTBRLL        | 1 |
| CURVEBRLL       | 2 |
| SLIDER          | 3 |
| CHRNGE UP       | 4 |
| OTHER (SPECIFY) | 5 |

5

| PITCH TRLLY                                                         |   |   |   |            |          |   |   |   |    |
|---------------------------------------------------------------------|---|---|---|------------|----------|---|---|---|----|
| I                                                                   | 2 | 3 | 4 | 5          | <i>5</i> | 7 | 8 | 9 | 10 |
|                                                                     |   |   |   |            |          |   |   |   |    |
|                                                                     |   |   |   |            |          |   |   |   |    |
| FRSTBRLL CURVEBRLL SLIDER CHRNGEUP OTHER HIT MISSED IST PITCH STRIK |   |   |   | CH STRIKES |          |   |   |   |    |